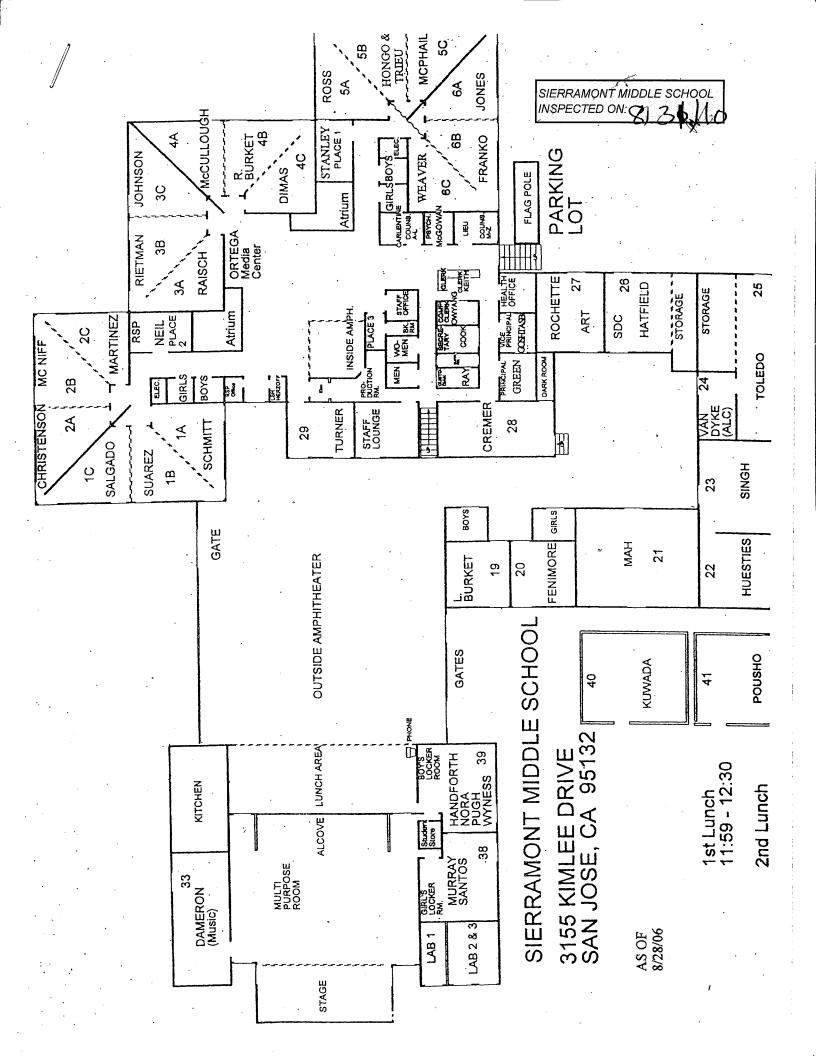

## SIERRAMONT MIDDLE SCHOOL

| BUILDING NAME BUILDING USED (#FLOORS | As<br>) Construction                                                                                          | BUILDING AREA (APPROXIMATE) |
|--------------------------------------|---------------------------------------------------------------------------------------------------------------|-----------------------------|
| BOILER ROOM                          |                                                                                                               |                             |
| Boiler Room<br>( 1 )                 | Concrete Slab and Plaster Walls                                                                               | 1,530 SF                    |
| CLASSROOM 40                         | PORTABLE BUILDING                                                                                             |                             |
| Classroom<br>( 1 )                   | Wood, Metal, and Pre-formed Walls                                                                             | 960 SF                      |
| CLASSROOM 41                         | PORTABLE BUILDING                                                                                             |                             |
| Classroom<br>( 1 )                   | Wood and Metal Portable                                                                                       | 960 SF                      |
| CLASSROOM 42                         | PORTABLE BUILDING                                                                                             |                             |
| Classroom<br>( 1 )                   | Wood and Metal Portable                                                                                       | 960 SF                      |
|                                      | PORTABLE BUILDING                                                                                             |                             |
| Classroom<br>( 1 )                   | Wood and Metal                                                                                                | 960 SF                      |
| CLASSROOM 44                         | PORTABLE BUILDING                                                                                             |                             |
| Classroom                            |                                                                                                               | 960 SF                      |
| ( 1 )                                | Wood and Metal                                                                                                |                             |
| CLASSROOM 45                         | PORTABLE BUILDING                                                                                             |                             |
| Classroom<br>( 1 )                   | Wood and Metal                                                                                                | 960 SF                      |
| CLASSROOM 46                         | PORTABLE BUILDING                                                                                             |                             |
| Classroom<br>( 1 )                   | Wood and Metal                                                                                                | 960 SF                      |
| MAIN BUILDING                        |                                                                                                               |                             |
| Offices, Classroo<br>( 1 )           | oms, Library, Storage Rooms, Restrooms, Utility Rooms Wood, Metal, Plaster, Gypsum Wallboard System, Concrete | 36,600 SF                   |
| METAL STORAGE                        | CONTAINERS (4 EA)                                                                                             |                             |
| Storage ( 1 )                        | Metal                                                                                                         | 1,420 SF                    |
| MULTI-PURPOSE                        | BUILDING                                                                                                      |                             |
| Gym, Classroom<br>( 1 )              | s, Locker Rooms<br>Wood, Metal, Plaster, Gypsum Wallboard System, Concrete                                    | 25,600 SF                   |
| Total Number Of                      | Buildings: 11 (Approximate) Total Sq Ft. :                                                                    | <u>71,870</u>               |