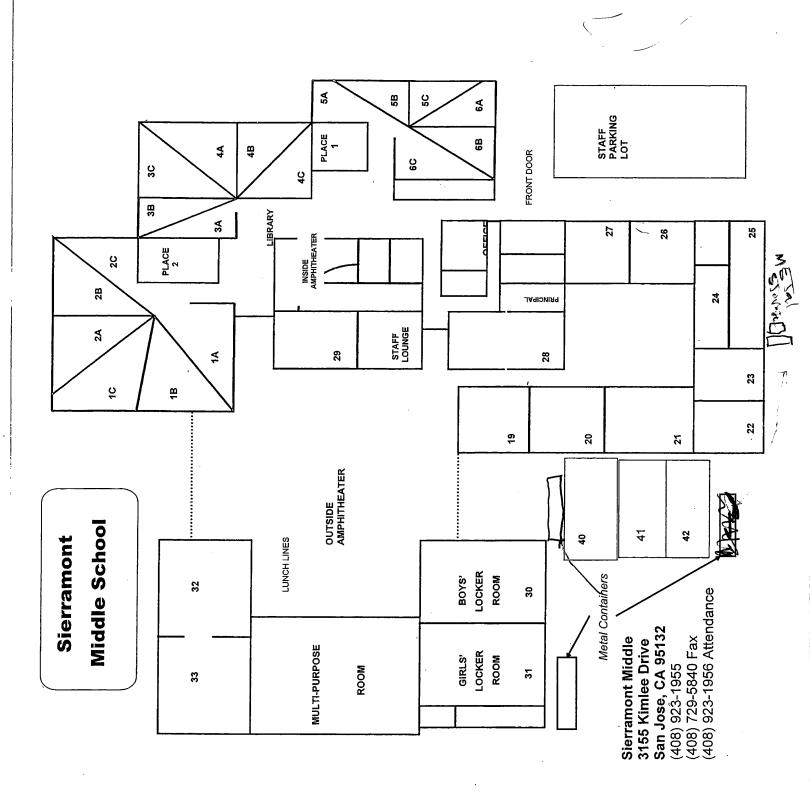

## LIST OF BUILDINGS AT

## SIERRAMONT MIDDLE SCHOOL

| BUILDING NAME BUILDING USED (#FLOORS | As<br>) Construction                                                                                          | BUILDING AREA (APPROXIMATE) |
|--------------------------------------|---------------------------------------------------------------------------------------------------------------|-----------------------------|
| BOILER ROOM                          |                                                                                                               |                             |
| Boiler Room<br>( 1 )                 | Concrete Slab and Plaster Walls                                                                               | 1,530 SF                    |
| CLASSROOM 40                         | PORTABLE BUILDING                                                                                             |                             |
| Classroom<br>( 1 )                   | Wood, Metal, and Pre-formed Walls                                                                             | 960 SF                      |
| CLASSROOM 41                         | PORTABLE BUILDING                                                                                             |                             |
| Classroom<br>( 1 )                   | Wood and Metal Portable                                                                                       | 960 SF                      |
| CLASSROOM 42                         | PORTABLE BUILDING                                                                                             |                             |
| Classroom<br>( 1 )                   | Wood and Metal Portable                                                                                       | 960 SF                      |
|                                      | PORTABLE BUILDING                                                                                             |                             |
| Classroom<br>( 1 )                   | Wood and Metal                                                                                                | 960 SF                      |
| CLASSROOM 44                         | PORTABLE BUILDING                                                                                             |                             |
| Classroom                            |                                                                                                               | 960 SF                      |
| ( 1 )                                | Wood and Metal                                                                                                |                             |
| CLASSROOM 45                         | PORTABLE BUILDING                                                                                             |                             |
| Classroom<br>( 1 )                   | Wood and Metal                                                                                                | 960 SF                      |
| CLASSROOM 46                         | PORTABLE BUILDING                                                                                             |                             |
| Classroom<br>( 1 )                   | Wood and Metal                                                                                                | 960 SF                      |
| MAIN BUILDING                        |                                                                                                               |                             |
| Offices, Classroo<br>( 1 )           | oms, Library, Storage Rooms, Restrooms, Utility Rooms Wood, Metal, Plaster, Gypsum Wallboard System, Concrete | 36,600 SF                   |
| METAL STORAGE                        | CONTAINERS (4 EA)                                                                                             |                             |
| Storage ( 1 )                        | Metal                                                                                                         | 1,420 SF                    |
| MULTI-PURPOSE                        | BUILDING                                                                                                      |                             |
| Gym, Classroom<br>( 1 )              | s, Locker Rooms<br>Wood, Metal, Plaster, Gypsum Wallboard System, Concrete                                    | 25,600 SF                   |
| Total Number Of                      | Buildings: 11 (Approximate) Total Sq Ft. :                                                                    | <u>71,870</u>               |