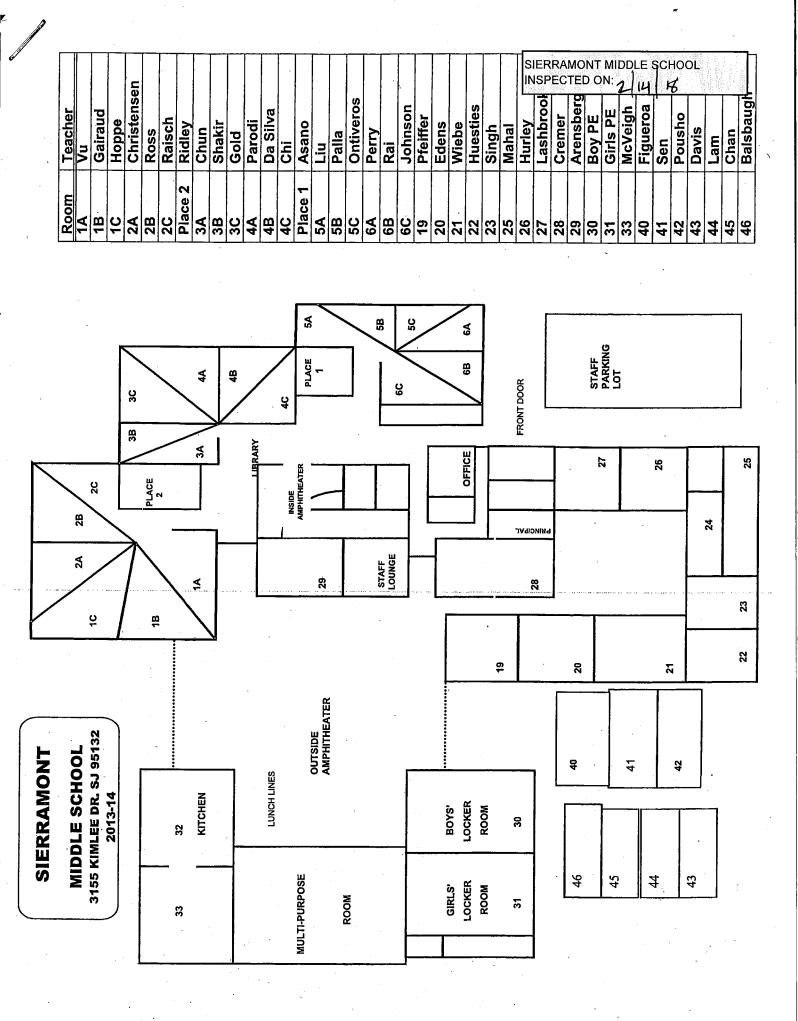

## SIERRAMONT MIDDLE SCHOOL

| BUILDING NAME BUILDING USED (#FLOORS | As<br>) Construction                                                                                          | BUILDING AREA (APPROXIMATE) |
|--------------------------------------|---------------------------------------------------------------------------------------------------------------|-----------------------------|
| BOILER ROOM                          |                                                                                                               |                             |
| Boiler Room<br>( 1 )                 | Concrete Slab and Plaster Walls                                                                               | 1,530 SF                    |
| CLASSROOM 40                         | PORTABLE BUILDING                                                                                             |                             |
| Classroom<br>( 1 )                   | Wood, Metal, and Pre-formed Walls                                                                             | 960 SF                      |
| CLASSROOM 41                         | PORTABLE BUILDING                                                                                             |                             |
| Classroom<br>( 1 )                   | Wood and Metal Portable                                                                                       | 960 SF                      |
| CLASSROOM 42                         | PORTABLE BUILDING                                                                                             |                             |
| Classroom<br>( 1 )                   | Wood and Metal Portable                                                                                       | 960 SF                      |
|                                      | PORTABLE BUILDING                                                                                             |                             |
| Classroom<br>( 1 )                   | Wood and Metal                                                                                                | 960 SF                      |
| CLASSROOM 44                         | PORTABLE BUILDING                                                                                             |                             |
| Classroom                            |                                                                                                               | 960 SF                      |
| ( 1 )                                | Wood and Metal                                                                                                |                             |
| CLASSROOM 45                         | PORTABLE BUILDING                                                                                             |                             |
| Classroom<br>( 1 )                   | Wood and Metal                                                                                                | 960 SF                      |
| CLASSROOM 46                         | PORTABLE BUILDING                                                                                             |                             |
| Classroom<br>( 1 )                   | Wood and Metal                                                                                                | 960 SF                      |
| MAIN BUILDING                        |                                                                                                               |                             |
| Offices, Classroo<br>( 1 )           | oms, Library, Storage Rooms, Restrooms, Utility Rooms Wood, Metal, Plaster, Gypsum Wallboard System, Concrete | 36,600 SF                   |
| METAL STORAGE                        | CONTAINERS (4 EA)                                                                                             |                             |
| Storage ( 1 )                        | Metal                                                                                                         | 1,420 SF                    |
| MULTI-PURPOSE                        | BUILDING                                                                                                      |                             |
| Gym, Classroom<br>( 1 )              | s, Locker Rooms<br>Wood, Metal, Plaster, Gypsum Wallboard System, Concrete                                    | 25,600 SF                   |
| Total Number Of                      | Buildings: 11 (Approximate) Total Sq Ft. :                                                                    | <u>71,870</u>               |