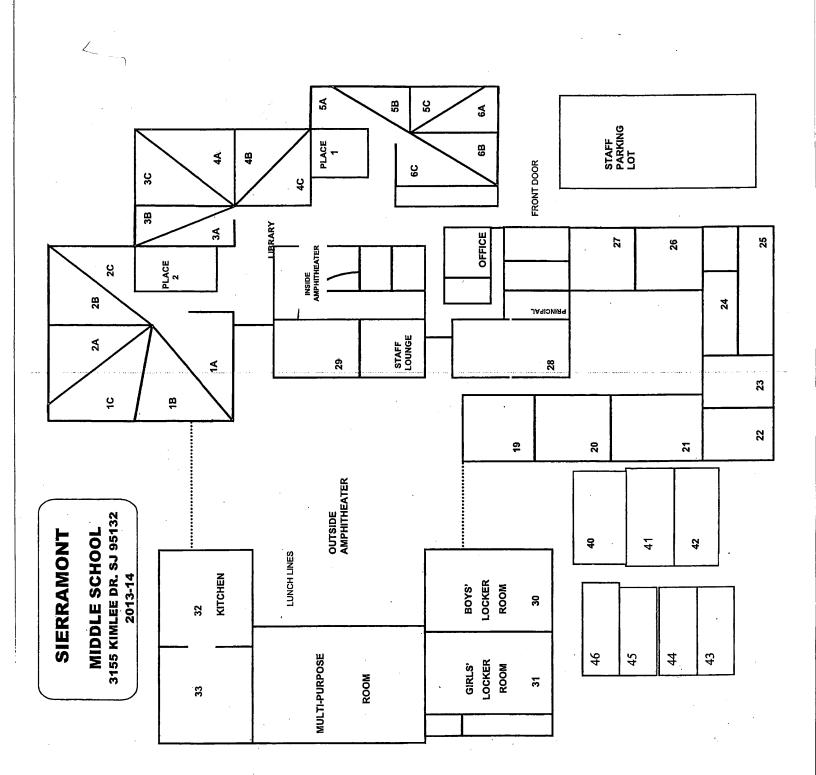

## LIST OF BUILDINGS AT

## SIERRAMONT MIDDLE SCHOOL

| BUILDING NAME BUILDING USED (#FLOORS | As<br>) Construction                                                                                          | BUILDING AREA (APPROXIMATE) |
|--------------------------------------|---------------------------------------------------------------------------------------------------------------|-----------------------------|
| BOILER ROOM                          |                                                                                                               |                             |
| Boiler Room<br>( 1 )                 | Concrete Slab and Plaster Walls                                                                               | 1,530 SF                    |
| CLASSROOM 40                         | PORTABLE BUILDING                                                                                             |                             |
| Classroom<br>( 1 )                   | Wood, Metal, and Pre-formed Walls                                                                             | 960 SF                      |
| CLASSROOM 41                         | PORTABLE BUILDING                                                                                             |                             |
| Classroom<br>( 1 )                   | Wood and Metal Portable                                                                                       | 960 SF                      |
| CLASSROOM 42                         | PORTABLE BUILDING                                                                                             |                             |
| Classroom<br>( 1 )                   | Wood and Metal Portable                                                                                       | 960 SF                      |
|                                      | PORTABLE BUILDING                                                                                             |                             |
| Classroom<br>( 1 )                   | Wood and Metal                                                                                                | 960 SF                      |
| CLASSROOM 44                         | PORTABLE BUILDING                                                                                             |                             |
| Classroom                            |                                                                                                               | 960 SF                      |
| ( 1 )                                | Wood and Metal                                                                                                |                             |
| CLASSROOM 45                         | PORTABLE BUILDING                                                                                             |                             |
| Classroom<br>( 1 )                   | Wood and Metal                                                                                                | 960 SF                      |
| CLASSROOM 46                         | PORTABLE BUILDING                                                                                             |                             |
| Classroom<br>( 1 )                   | Wood and Metal                                                                                                | 960 SF                      |
| MAIN BUILDING                        |                                                                                                               |                             |
| Offices, Classroo<br>( 1 )           | oms, Library, Storage Rooms, Restrooms, Utility Rooms Wood, Metal, Plaster, Gypsum Wallboard System, Concrete | 36,600 SF                   |
| METAL STORAGE                        | CONTAINERS (4 EA)                                                                                             |                             |
| Storage ( 1 )                        | Metal                                                                                                         | 1,420 SF                    |
| MULTI-PURPOSE                        | BUILDING                                                                                                      |                             |
| Gym, Classroom<br>( 1 )              | s, Locker Rooms<br>Wood, Metal, Plaster, Gypsum Wallboard System, Concrete                                    | 25,600 SF                   |
| Total Number Of                      | Buildings: 11 (Approximate) Total Sq Ft. :                                                                    | <u>71,870</u>               |