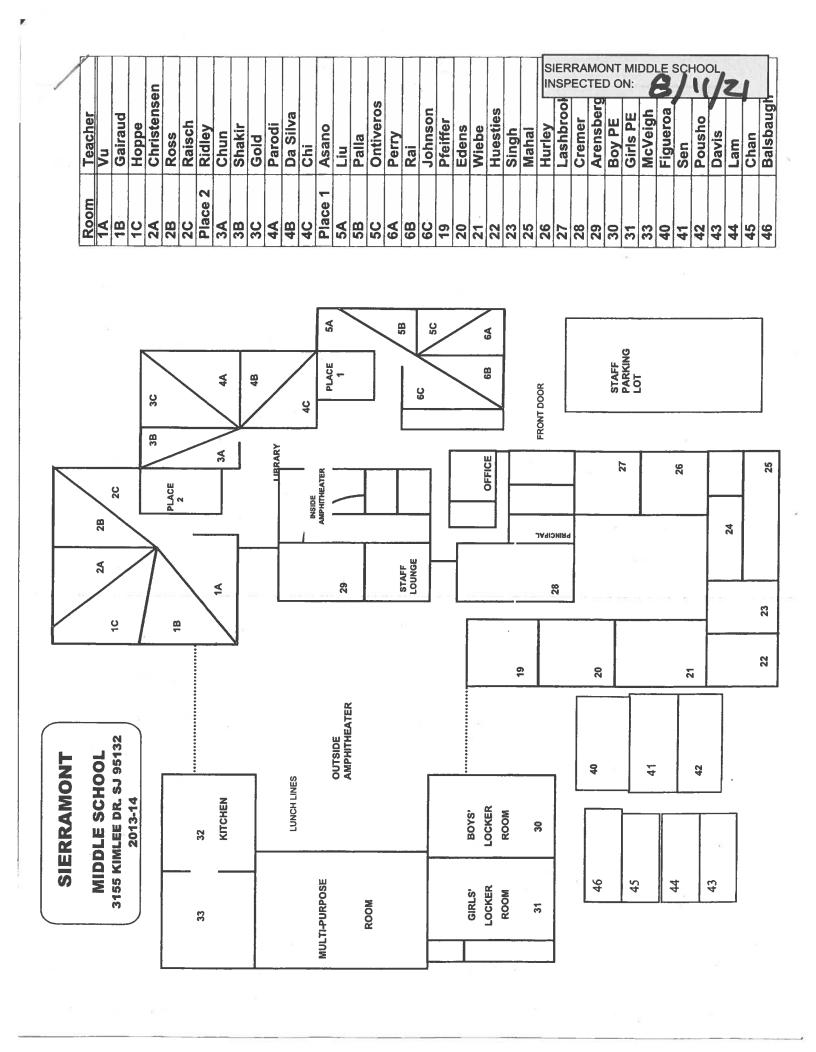

## LIST OF BUILDINGS AT

## SIERRAMONT MIDDLE SCHOOL

| BUILDING NAME BUILDING USED (#FLOORS | As<br>) Construction                                                                                          | BUILDING AREA (APPROXIMATE) |
|--------------------------------------|---------------------------------------------------------------------------------------------------------------|-----------------------------|
| BOILER ROOM                          |                                                                                                               |                             |
| Boiler Room<br>( 1 )                 | Concrete Slab and Plaster Walls                                                                               | 1,530 SF                    |
| CLASSROOM 40                         | PORTABLE BUILDING                                                                                             |                             |
| Classroom<br>( 1 )                   | Wood, Metal, and Pre-formed Walls                                                                             | 960 SF                      |
| CLASSROOM 41                         | PORTABLE BUILDING                                                                                             |                             |
| Classroom<br>( 1 )                   | Wood and Metal Portable                                                                                       | 960 SF                      |
| CLASSROOM 42                         | PORTABLE BUILDING                                                                                             |                             |
| Classroom<br>( 1 )                   | Wood and Metal Portable                                                                                       | 960 SF                      |
|                                      | PORTABLE BUILDING                                                                                             |                             |
| Classroom<br>( 1 )                   | Wood and Metal                                                                                                | 960 SF                      |
| CLASSROOM 44                         | PORTABLE BUILDING                                                                                             |                             |
| Classroom                            |                                                                                                               | 960 SF                      |
| ( 1 )                                | Wood and Metal                                                                                                |                             |
| CLASSROOM 45                         | PORTABLE BUILDING                                                                                             |                             |
| Classroom<br>( 1 )                   | Wood and Metal                                                                                                | 960 SF                      |
| CLASSROOM 46                         | PORTABLE BUILDING                                                                                             |                             |
| Classroom<br>( 1 )                   | Wood and Metal                                                                                                | 960 SF                      |
| MAIN BUILDING                        |                                                                                                               |                             |
| Offices, Classroo<br>( 1 )           | oms, Library, Storage Rooms, Restrooms, Utility Rooms Wood, Metal, Plaster, Gypsum Wallboard System, Concrete | 36,600 SF                   |
| METAL STORAGE                        | CONTAINERS (4 EA)                                                                                             |                             |
| Storage ( 1 )                        | Metal                                                                                                         | 1,420 SF                    |
| MULTI-PURPOSE                        | BUILDING                                                                                                      |                             |
| Gym, Classroom<br>( 1 )              | s, Locker Rooms<br>Wood, Metal, Plaster, Gypsum Wallboard System, Concrete                                    | 25,600 SF                   |
| Total Number Of                      | Buildings: 11 (Approximate) Total Sq Ft. :                                                                    | <u>71,870</u>               |