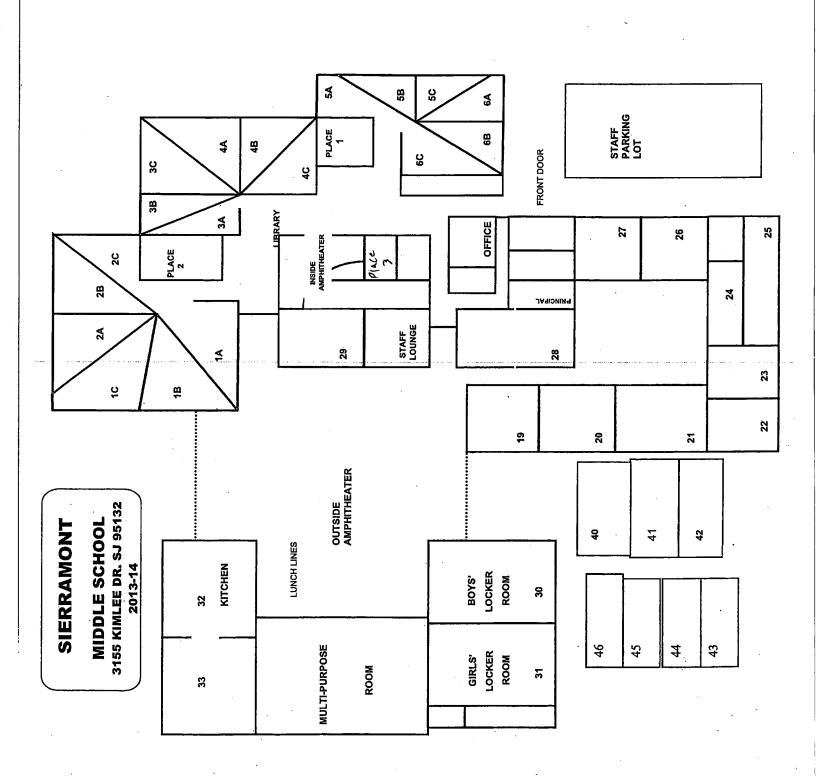

## SIERRAMONT MIDDLE SCHOOL

| BUILDING NAME BUILDING USED (#FLOORS | As<br>) Construction                                                                                          | BUILDING AREA (APPROXIMATE) |
|--------------------------------------|---------------------------------------------------------------------------------------------------------------|-----------------------------|
| BOILER ROOM                          |                                                                                                               |                             |
| Boiler Room<br>( 1 )                 | Concrete Slab and Plaster Walls                                                                               | 1,530 SF                    |
| CLASSROOM 40                         | PORTABLE BUILDING                                                                                             |                             |
| Classroom<br>( 1 )                   | Wood, Metal, and Pre-formed Walls                                                                             | 960 SF                      |
| CLASSROOM 41                         | PORTABLE BUILDING                                                                                             |                             |
| Classroom<br>( 1 )                   | Wood and Metal Portable                                                                                       | 960 SF                      |
| CLASSROOM 42                         | PORTABLE BUILDING                                                                                             |                             |
| Classroom<br>( 1 )                   | Wood and Metal Portable                                                                                       | 960 SF                      |
|                                      | PORTABLE BUILDING                                                                                             |                             |
| Classroom<br>( 1 )                   | Wood and Metal                                                                                                | 960 SF                      |
| CLASSROOM 44                         | PORTABLE BUILDING                                                                                             |                             |
| Classroom                            |                                                                                                               | 960 SF                      |
| ( 1 )                                | Wood and Metal                                                                                                |                             |
| CLASSROOM 45                         | PORTABLE BUILDING                                                                                             |                             |
| Classroom<br>( 1 )                   | Wood and Metal                                                                                                | 960 SF                      |
| CLASSROOM 46                         | PORTABLE BUILDING                                                                                             |                             |
| Classroom<br>( 1 )                   | Wood and Metal                                                                                                | 960 SF                      |
| MAIN BUILDING                        |                                                                                                               |                             |
| Offices, Classroo<br>( 1 )           | oms, Library, Storage Rooms, Restrooms, Utility Rooms Wood, Metal, Plaster, Gypsum Wallboard System, Concrete | 36,600 SF                   |
| METAL STORAGE                        | CONTAINERS (4 EA)                                                                                             |                             |
| Storage ( 1 )                        | Metal                                                                                                         | 1,420 SF                    |
| MULTI-PURPOSE                        | BUILDING                                                                                                      |                             |
| Gym, Classroom<br>( 1 )              | s, Locker Rooms<br>Wood, Metal, Plaster, Gypsum Wallboard System, Concrete                                    | 25,600 SF                   |
| Total Number Of                      | Buildings: 11 (Approximate) Total Sq Ft. :                                                                    | <u>71,870</u>               |