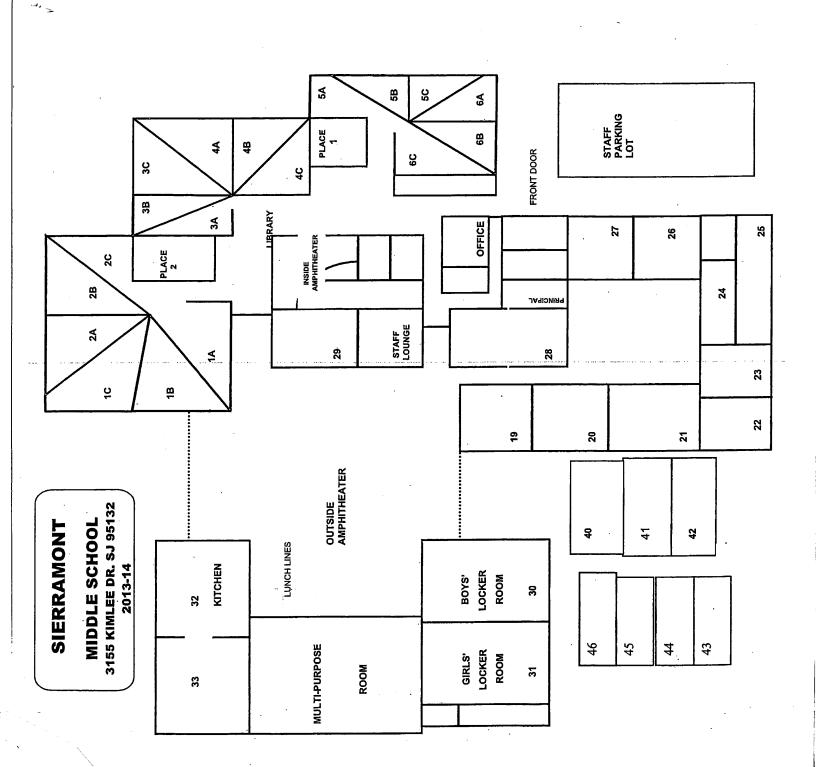

## LIST OF BUILDINGS AT

## SIERRAMONT MIDDLE SCHOOL

| BUILDING NAME BUILDING USED (#FLOORS | As<br>) Construction                                                                                          | BUILDING AREA (APPROXIMATE) |
|--------------------------------------|---------------------------------------------------------------------------------------------------------------|-----------------------------|
| BOILER ROOM                          |                                                                                                               |                             |
| Boiler Room<br>( 1 )                 | Concrete Slab and Plaster Walls                                                                               | 1,530 SF                    |
| CLASSROOM 40                         | PORTABLE BUILDING                                                                                             |                             |
| Classroom<br>( 1 )                   | Wood, Metal, and Pre-formed Walls                                                                             | 960 SF                      |
| CLASSROOM 41                         | PORTABLE BUILDING                                                                                             |                             |
| Classroom<br>( 1 )                   | Wood and Metal Portable                                                                                       | 960 SF                      |
| CLASSROOM 42                         | PORTABLE BUILDING                                                                                             |                             |
| Classroom<br>( 1 )                   | Wood and Metal Portable                                                                                       | 960 SF                      |
|                                      | PORTABLE BUILDING                                                                                             |                             |
| Classroom<br>( 1 )                   | Wood and Metal                                                                                                | 960 SF                      |
| CLASSROOM 44                         | PORTABLE BUILDING                                                                                             |                             |
| Classroom                            |                                                                                                               | 960 SF                      |
| ( 1 )                                | Wood and Metal                                                                                                |                             |
| CLASSROOM 45                         | PORTABLE BUILDING                                                                                             |                             |
| Classroom<br>( 1 )                   | Wood and Metal                                                                                                | 960 SF                      |
| CLASSROOM 46                         | PORTABLE BUILDING                                                                                             |                             |
| Classroom<br>( 1 )                   | Wood and Metal                                                                                                | 960 SF                      |
| MAIN BUILDING                        |                                                                                                               |                             |
| Offices, Classroo<br>( 1 )           | oms, Library, Storage Rooms, Restrooms, Utility Rooms Wood, Metal, Plaster, Gypsum Wallboard System, Concrete | 36,600 SF                   |
| METAL STORAGE                        | CONTAINERS (4 EA)                                                                                             |                             |
| Storage ( 1 )                        | Metal                                                                                                         | 1,420 SF                    |
| MULTI-PURPOSE                        | BUILDING                                                                                                      |                             |
| Gym, Classroom<br>( 1 )              | s, Locker Rooms<br>Wood, Metal, Plaster, Gypsum Wallboard System, Concrete                                    | 25,600 SF                   |
| Total Number Of                      | Buildings: 11 (Approximate) Total Sq Ft. :                                                                    | <u>71,870</u>               |