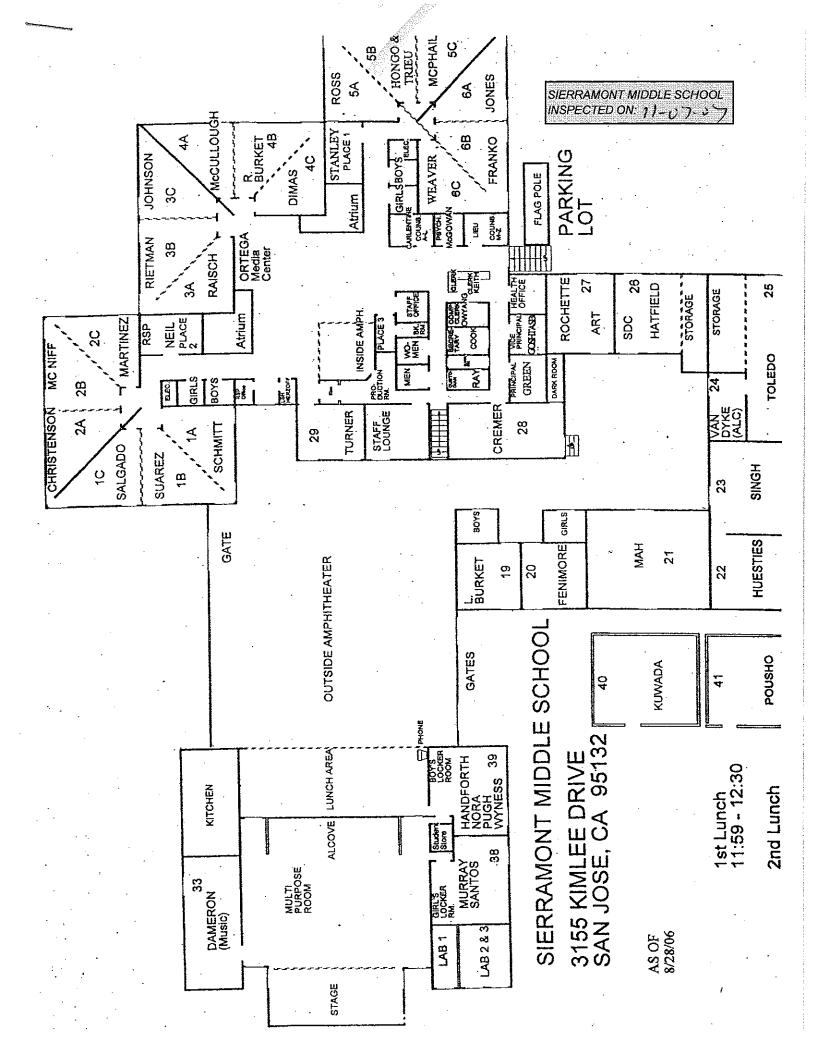

# SIX-MONTH SURVEILLANCE AHERA REPORT

SIERRAMONT MIDDLE SCHOOL 3155 KIMLEE DRIVE SAN JOSE, CA 95132

PREPARED FOR:

BERRYESSA UNION ELEMENTARY SCHOOL DISTRICT
1376 PIEDMONT ROAD
SAN JOSE, CA 95132

INSPECTED ON: FEBRUARY 18, 2022

# BERRYESSA UNION ELEMENTARY SCHOOL DISTRICT SIERRAMONT MIDDLE SCHOOL

**INSPECTED ON: FEBRUARY 18, 2022** 

**INSPECTED BY:** 

Leland Kafeyan

Cal/OSHA Certified Site Surveillance Technician Certification Number 06-4110