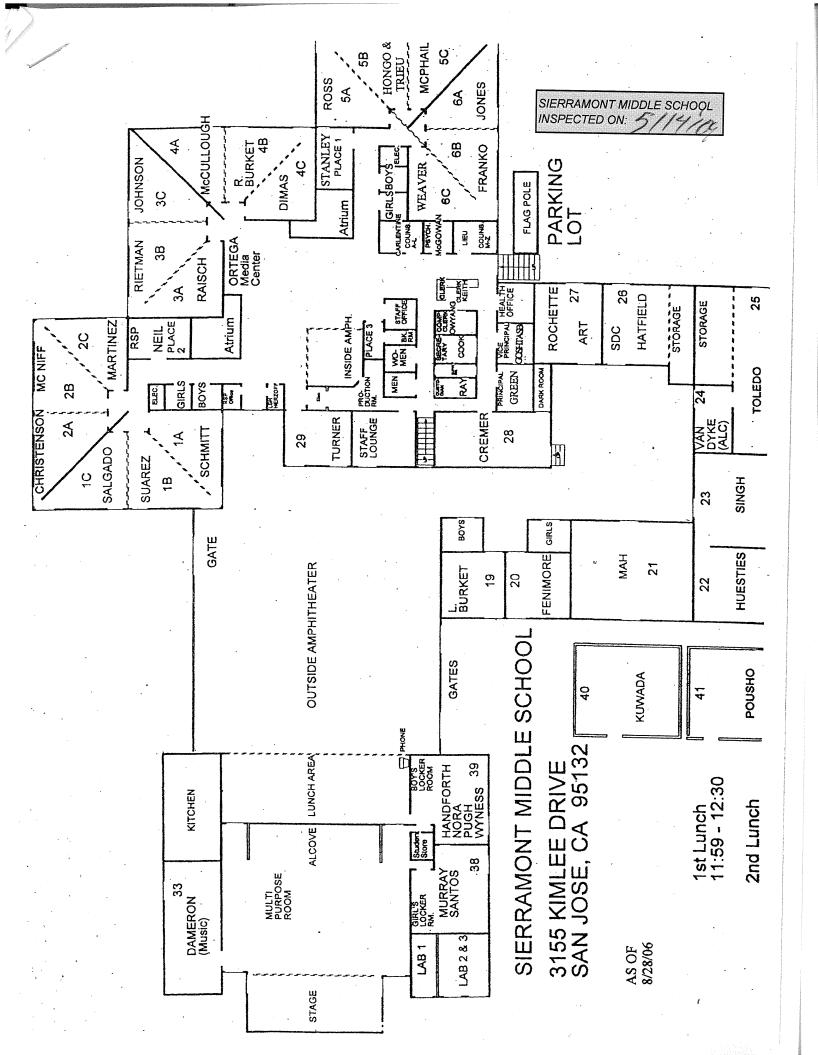

## SIERRAMONT MIDDLE SCHOOL

| BUILDING NAME BUILDING USED (#FLOORS | As<br>) Construction                                                                                          | BUILDING AREA (APPROXIMATE) |
|--------------------------------------|---------------------------------------------------------------------------------------------------------------|-----------------------------|
| BOILER ROOM                          |                                                                                                               |                             |
| Boiler Room<br>( 1 )                 | Concrete Slab and Plaster Walls                                                                               | 1,530 SF                    |
| CLASSROOM 40                         | PORTABLE BUILDING                                                                                             |                             |
| Classroom<br>( 1 )                   | Wood, Metal, and Pre-formed Walls                                                                             | 960 SF                      |
| CLASSROOM 41                         | PORTABLE BUILDING                                                                                             |                             |
| Classroom<br>( 1 )                   | Wood and Metal Portable                                                                                       | 960 SF                      |
| CLASSROOM 42                         | PORTABLE BUILDING                                                                                             |                             |
| Classroom<br>( 1 )                   | Wood and Metal Portable                                                                                       | 960 SF                      |
|                                      | PORTABLE BUILDING                                                                                             |                             |
| Classroom<br>( 1 )                   | Wood and Metal                                                                                                | 960 SF                      |
| CLASSROOM 44                         | PORTABLE BUILDING                                                                                             |                             |
| Classroom                            |                                                                                                               | 960 SF                      |
| ( 1 )                                | Wood and Metal                                                                                                |                             |
| CLASSROOM 45                         | PORTABLE BUILDING                                                                                             |                             |
| Classroom<br>( 1 )                   | Wood and Metal                                                                                                | 960 SF                      |
| CLASSROOM 46                         | PORTABLE BUILDING                                                                                             |                             |
| Classroom<br>( 1 )                   | Wood and Metal                                                                                                | 960 SF                      |
| MAIN BUILDING                        |                                                                                                               |                             |
| Offices, Classroo<br>( 1 )           | oms, Library, Storage Rooms, Restrooms, Utility Rooms Wood, Metal, Plaster, Gypsum Wallboard System, Concrete | 36,600 SF                   |
| METAL STORAGE                        | CONTAINERS (4 EA)                                                                                             |                             |
| Storage ( 1 )                        | Metal                                                                                                         | 1,420 SF                    |
| MULTI-PURPOSE                        | BUILDING                                                                                                      |                             |
| Gym, Classroom<br>( 1 )              | s, Locker Rooms<br>Wood, Metal, Plaster, Gypsum Wallboard System, Concrete                                    | 25,600 SF                   |
| Total Number Of                      | Buildings: 11 (Approximate) Total Sq Ft. :                                                                    | <u>71,870</u>               |