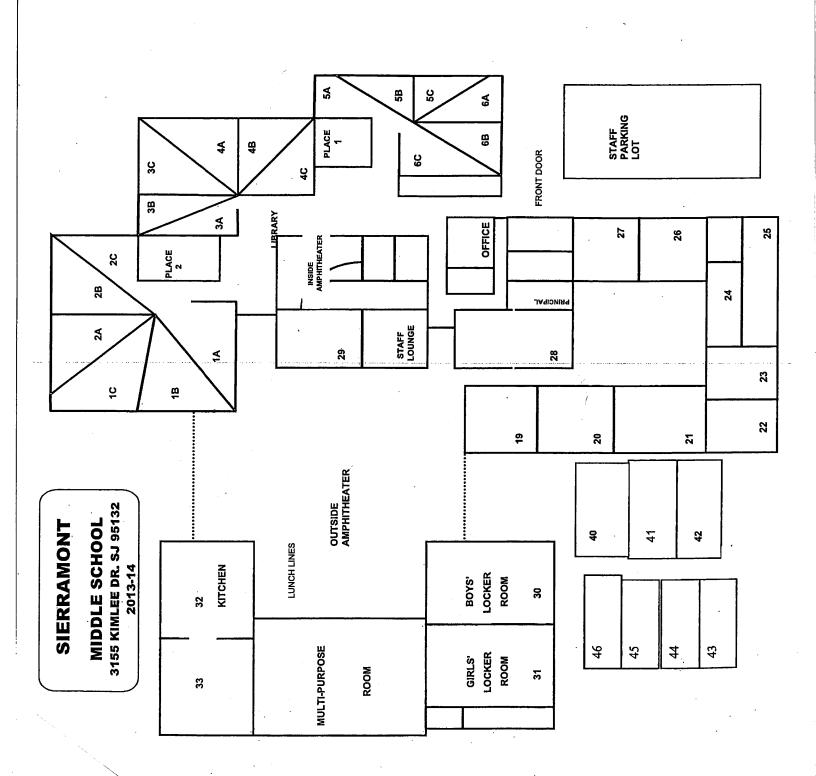

## LIST OF BUILDINGS AT

## SIERRAMONT MIDDLE SCHOOL

| BUILDING NAME BUILDING USED (#FLOORS | As<br>) Construction                                                                                          | BUILDING AREA (APPROXIMATE) |
|--------------------------------------|---------------------------------------------------------------------------------------------------------------|-----------------------------|
| BOILER ROOM                          |                                                                                                               |                             |
| Boiler Room<br>( 1 )                 | Concrete Slab and Plaster Walls                                                                               | 1,530 SF                    |
| CLASSROOM 40                         | PORTABLE BUILDING                                                                                             |                             |
| Classroom<br>( 1 )                   | Wood, Metal, and Pre-formed Walls                                                                             | 960 SF                      |
| CLASSROOM 41                         | PORTABLE BUILDING                                                                                             |                             |
| Classroom<br>( 1 )                   | Wood and Metal Portable                                                                                       | 960 SF                      |
| CLASSROOM 42                         | PORTABLE BUILDING                                                                                             |                             |
| Classroom<br>( 1 )                   | Wood and Metal Portable                                                                                       | 960 SF                      |
|                                      | PORTABLE BUILDING                                                                                             |                             |
| Classroom<br>( 1 )                   | Wood and Metal                                                                                                | 960 SF                      |
| CLASSROOM 44                         | PORTABLE BUILDING                                                                                             |                             |
| Classroom                            |                                                                                                               | 960 SF                      |
| ( 1 )                                | Wood and Metal                                                                                                |                             |
| CLASSROOM 45                         | PORTABLE BUILDING                                                                                             |                             |
| Classroom<br>( 1 )                   | Wood and Metal                                                                                                | 960 SF                      |
| CLASSROOM 46                         | PORTABLE BUILDING                                                                                             |                             |
| Classroom<br>( 1 )                   | Wood and Metal                                                                                                | 960 SF                      |
| MAIN BUILDING                        |                                                                                                               |                             |
| Offices, Classroo<br>( 1 )           | oms, Library, Storage Rooms, Restrooms, Utility Rooms Wood, Metal, Plaster, Gypsum Wallboard System, Concrete | 36,600 SF                   |
| METAL STORAGE                        | CONTAINERS (4 EA)                                                                                             |                             |
| Storage ( 1 )                        | Metal                                                                                                         | 1,420 SF                    |
| MULTI-PURPOSE                        | BUILDING                                                                                                      |                             |
| Gym, Classroom<br>( 1 )              | s, Locker Rooms<br>Wood, Metal, Plaster, Gypsum Wallboard System, Concrete                                    | 25,600 SF                   |
| Total Number Of                      | Buildings: 11 (Approximate) Total Sq Ft. :                                                                    | <u>71,870</u>               |