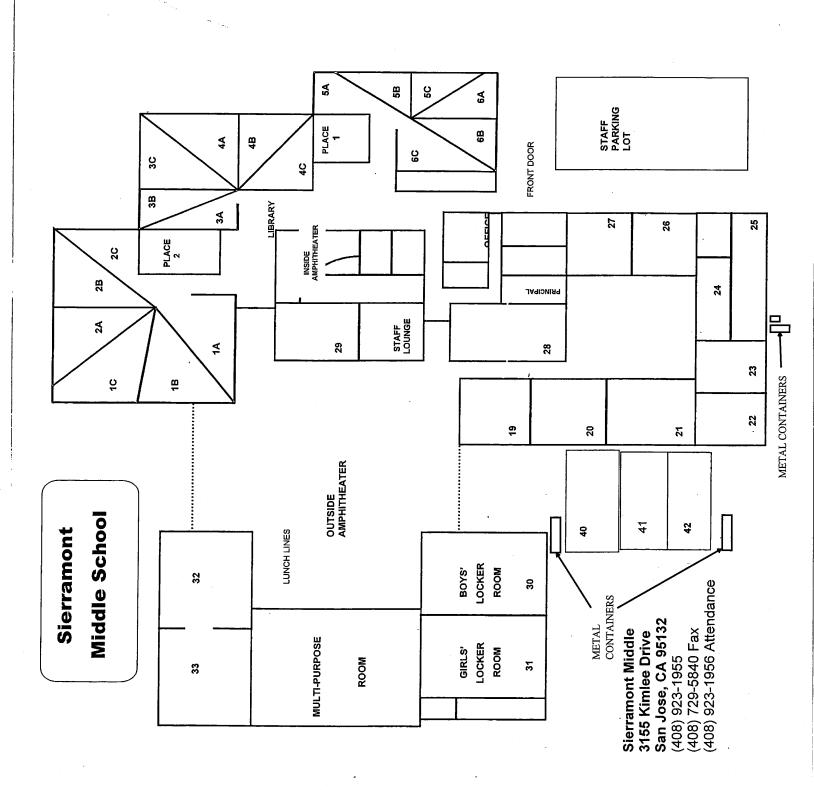

## LIST OF BUILDINGS AT

## SIERRAMONT MIDDLE SCHOOL

| BUILDING NAME BUILDING USED (#FLOORS | As<br>) Construction                                                                                          | BUILDING AREA (APPROXIMATE) |
|--------------------------------------|---------------------------------------------------------------------------------------------------------------|-----------------------------|
| BOILER ROOM                          |                                                                                                               |                             |
| Boiler Room<br>( 1 )                 | Concrete Slab and Plaster Walls                                                                               | 1,530 SF                    |
| CLASSROOM 40                         | PORTABLE BUILDING                                                                                             |                             |
| Classroom<br>( 1 )                   | Wood, Metal, and Pre-formed Walls                                                                             | 960 SF                      |
| CLASSROOM 41                         | PORTABLE BUILDING                                                                                             |                             |
| Classroom<br>( 1 )                   | Wood and Metal Portable                                                                                       | 960 SF                      |
| CLASSROOM 42                         | PORTABLE BUILDING                                                                                             |                             |
| Classroom<br>( 1 )                   | Wood and Metal Portable                                                                                       | 960 SF                      |
|                                      | PORTABLE BUILDING                                                                                             |                             |
| Classroom<br>( 1 )                   | Wood and Metal                                                                                                | 960 SF                      |
| CLASSROOM 44                         | PORTABLE BUILDING                                                                                             |                             |
| Classroom                            |                                                                                                               | 960 SF                      |
| ( 1 )                                | Wood and Metal                                                                                                |                             |
| CLASSROOM 45                         | PORTABLE BUILDING                                                                                             |                             |
| Classroom<br>( 1 )                   | Wood and Metal                                                                                                | 960 SF                      |
| CLASSROOM 46                         | PORTABLE BUILDING                                                                                             |                             |
| Classroom<br>( 1 )                   | Wood and Metal                                                                                                | 960 SF                      |
| MAIN BUILDING                        |                                                                                                               |                             |
| Offices, Classroo<br>( 1 )           | oms, Library, Storage Rooms, Restrooms, Utility Rooms Wood, Metal, Plaster, Gypsum Wallboard System, Concrete | 36,600 SF                   |
| METAL STORAGE                        | CONTAINERS (4 EA)                                                                                             |                             |
| Storage ( 1 )                        | Metal                                                                                                         | 1,420 SF                    |
| MULTI-PURPOSE                        | BUILDING                                                                                                      |                             |
| Gym, Classroom<br>( 1 )              | s, Locker Rooms<br>Wood, Metal, Plaster, Gypsum Wallboard System, Concrete                                    | 25,600 SF                   |
| Total Number Of                      | Buildings: 11 (Approximate) Total Sq Ft. :                                                                    | <u>71,870</u>               |