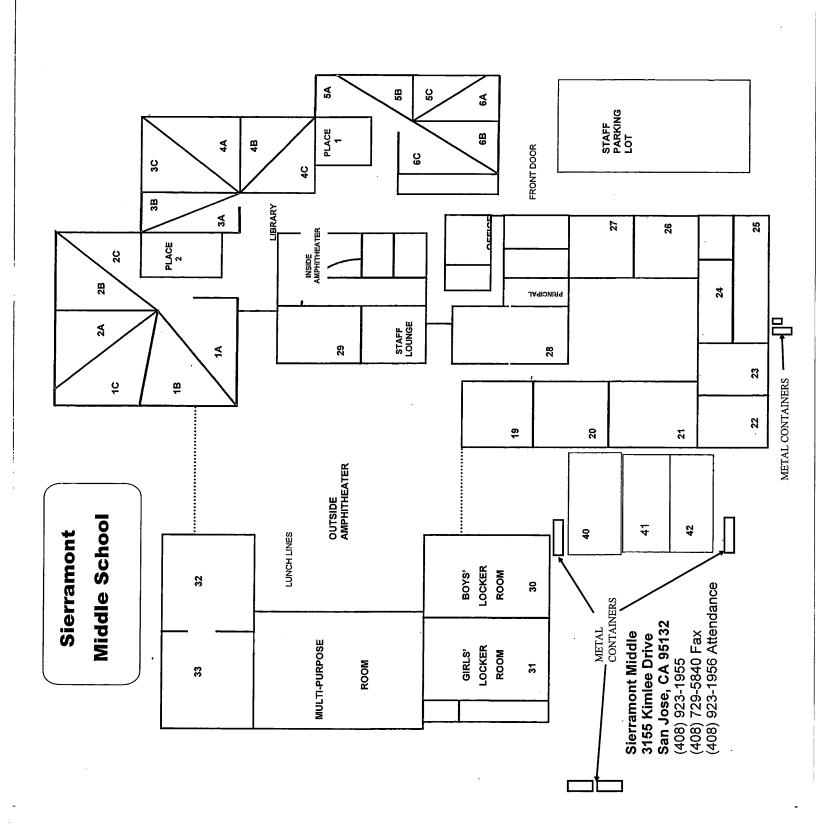

## LIST OF BUILDINGS AT

## SIERRAMONT MIDDLE SCHOOL

| BUILDING NAME BUILDING USED (#FLOORS | As<br>) Construction                                                                                          | BUILDING AREA (APPROXIMATE) |
|--------------------------------------|---------------------------------------------------------------------------------------------------------------|-----------------------------|
| BOILER ROOM                          |                                                                                                               |                             |
| Boiler Room<br>( 1 )                 | Concrete Slab and Plaster Walls                                                                               | 1,530 SF                    |
| CLASSROOM 40                         | PORTABLE BUILDING                                                                                             |                             |
| Classroom<br>( 1 )                   | Wood, Metal, and Pre-formed Walls                                                                             | 960 SF                      |
| CLASSROOM 41                         | PORTABLE BUILDING                                                                                             |                             |
| Classroom<br>( 1 )                   | Wood and Metal Portable                                                                                       | 960 SF                      |
| CLASSROOM 42                         | PORTABLE BUILDING                                                                                             |                             |
| Classroom<br>( 1 )                   | Wood and Metal Portable                                                                                       | 960 SF                      |
|                                      | PORTABLE BUILDING                                                                                             |                             |
| Classroom<br>( 1 )                   | Wood and Metal                                                                                                | 960 SF                      |
| CLASSROOM 44                         | PORTABLE BUILDING                                                                                             |                             |
| Classroom                            |                                                                                                               | 960 SF                      |
| ( 1 )                                | Wood and Metal                                                                                                |                             |
| CLASSROOM 45                         | PORTABLE BUILDING                                                                                             |                             |
| Classroom<br>( 1 )                   | Wood and Metal                                                                                                | 960 SF                      |
| CLASSROOM 46                         | PORTABLE BUILDING                                                                                             |                             |
| Classroom<br>( 1 )                   | Wood and Metal                                                                                                | 960 SF                      |
| MAIN BUILDING                        |                                                                                                               |                             |
| Offices, Classroo<br>( 1 )           | oms, Library, Storage Rooms, Restrooms, Utility Rooms Wood, Metal, Plaster, Gypsum Wallboard System, Concrete | 36,600 SF                   |
| METAL STORAGE                        | CONTAINERS (4 EA)                                                                                             |                             |
| Storage ( 1 )                        | Metal                                                                                                         | 1,420 SF                    |
| MULTI-PURPOSE                        | BUILDING                                                                                                      |                             |
| Gym, Classroom<br>( 1 )              | s, Locker Rooms<br>Wood, Metal, Plaster, Gypsum Wallboard System, Concrete                                    | 25,600 SF                   |
| Total Number Of                      | Buildings: 11 (Approximate) Total Sq Ft. :                                                                    | <u>71,870</u>               |