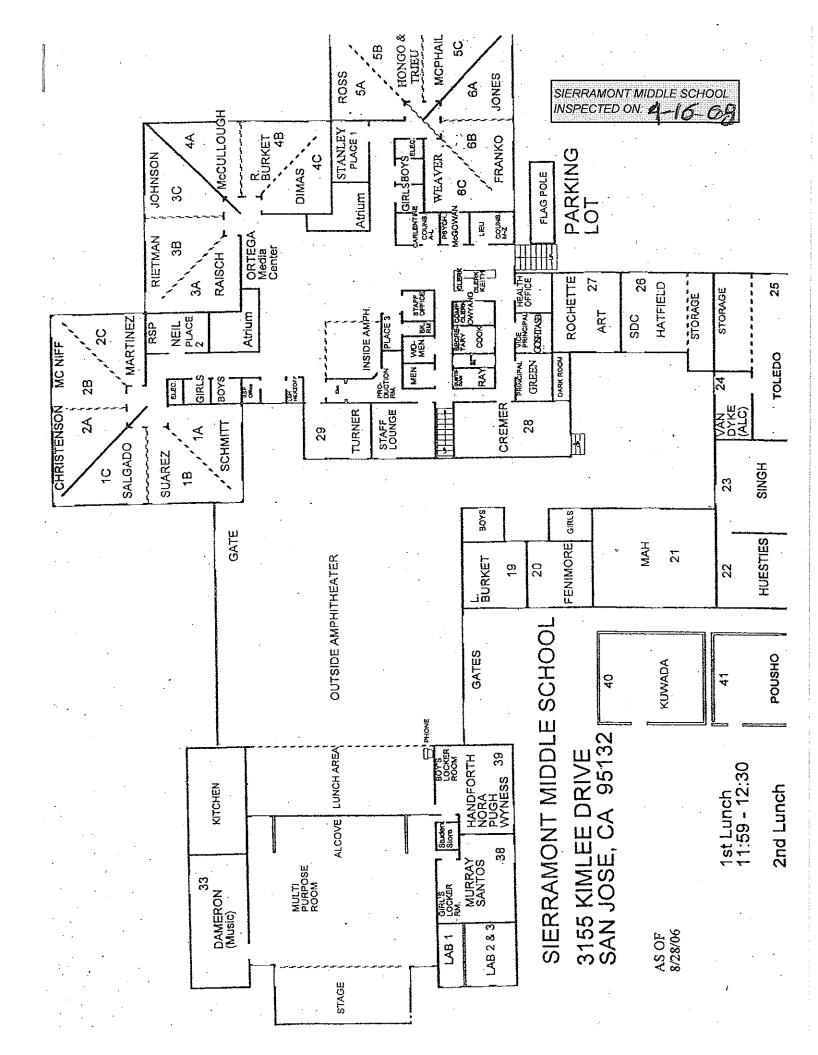

## SIERRAMONT MIDDLE SCHOOL

| BUILDING NAME BUILDING USED (#FLOORS | As<br>) Construction                                                                                          | BUILDING AREA (APPROXIMATE) |
|--------------------------------------|---------------------------------------------------------------------------------------------------------------|-----------------------------|
| BOILER ROOM                          |                                                                                                               |                             |
| Boiler Room<br>( 1 )                 | Concrete Slab and Plaster Walls                                                                               | 1,530 SF                    |
| CLASSROOM 40                         | PORTABLE BUILDING                                                                                             |                             |
| Classroom<br>( 1 )                   | Wood, Metal, and Pre-formed Walls                                                                             | 960 SF                      |
| CLASSROOM 41                         | PORTABLE BUILDING                                                                                             |                             |
| Classroom<br>( 1 )                   | Wood and Metal Portable                                                                                       | 960 SF                      |
| CLASSROOM 42                         | PORTABLE BUILDING                                                                                             |                             |
| Classroom<br>( 1 )                   | Wood and Metal Portable                                                                                       | 960 SF                      |
|                                      | PORTABLE BUILDING                                                                                             |                             |
| Classroom<br>( 1 )                   | Wood and Metal                                                                                                | 960 SF                      |
| CLASSROOM 44                         | PORTABLE BUILDING                                                                                             |                             |
| Classroom                            |                                                                                                               | 960 SF                      |
| ( 1 )                                | Wood and Metal                                                                                                |                             |
| CLASSROOM 45                         | PORTABLE BUILDING                                                                                             |                             |
| Classroom<br>( 1 )                   | Wood and Metal                                                                                                | 960 SF                      |
| CLASSROOM 46                         | PORTABLE BUILDING                                                                                             |                             |
| Classroom<br>( 1 )                   | Wood and Metal                                                                                                | 960 SF                      |
| MAIN BUILDING                        |                                                                                                               |                             |
| Offices, Classroo<br>( 1 )           | oms, Library, Storage Rooms, Restrooms, Utility Rooms Wood, Metal, Plaster, Gypsum Wallboard System, Concrete | 36,600 SF                   |
| METAL STORAGE                        | CONTAINERS (4 EA)                                                                                             |                             |
| Storage ( 1 )                        | Metal                                                                                                         | 1,420 SF                    |
| MULTI-PURPOSE                        | BUILDING                                                                                                      |                             |
| Gym, Classroom<br>( 1 )              | s, Locker Rooms<br>Wood, Metal, Plaster, Gypsum Wallboard System, Concrete                                    | 25,600 SF                   |
| Total Number Of                      | Buildings: 11 (Approximate) Total Sq Ft. :                                                                    | <u>71,870</u>               |