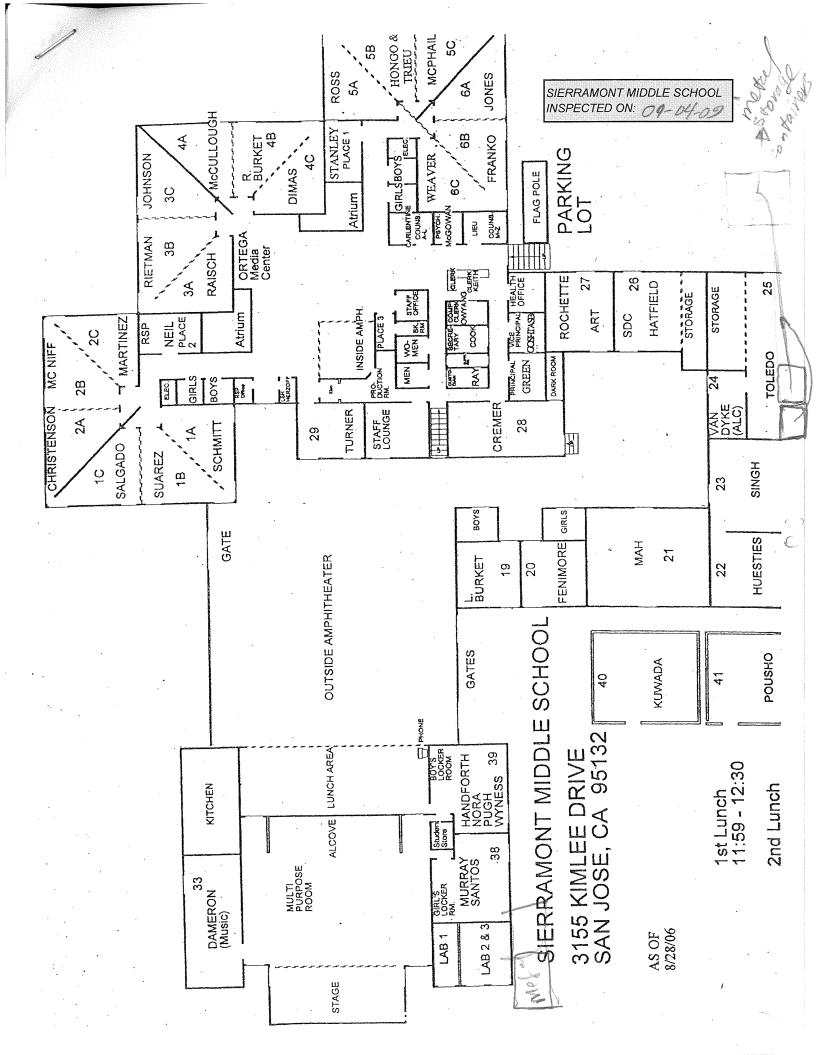

## SIERRAMONT MIDDLE SCHOOL

| BUILDING NAME BUILDING USED (#FLOORS | As<br>) Construction                                                                                          | BUILDING AREA (APPROXIMATE) |
|--------------------------------------|---------------------------------------------------------------------------------------------------------------|-----------------------------|
| BOILER ROOM                          |                                                                                                               |                             |
| Boiler Room<br>( 1 )                 | Concrete Slab and Plaster Walls                                                                               | 1,530 SF                    |
| CLASSROOM 40                         | PORTABLE BUILDING                                                                                             |                             |
| Classroom<br>( 1 )                   | Wood, Metal, and Pre-formed Walls                                                                             | 960 SF                      |
| CLASSROOM 41                         | PORTABLE BUILDING                                                                                             |                             |
| Classroom<br>( 1 )                   | Wood and Metal Portable                                                                                       | 960 SF                      |
| CLASSROOM 42                         | PORTABLE BUILDING                                                                                             |                             |
| Classroom<br>( 1 )                   | Wood and Metal Portable                                                                                       | 960 SF                      |
|                                      | PORTABLE BUILDING                                                                                             |                             |
| Classroom<br>( 1 )                   | Wood and Metal                                                                                                | 960 SF                      |
| CLASSROOM 44                         | PORTABLE BUILDING                                                                                             |                             |
| Classroom                            |                                                                                                               | 960 SF                      |
| ( 1 )                                | Wood and Metal                                                                                                |                             |
| CLASSROOM 45                         | PORTABLE BUILDING                                                                                             |                             |
| Classroom<br>( 1 )                   | Wood and Metal                                                                                                | 960 SF                      |
| CLASSROOM 46                         | PORTABLE BUILDING                                                                                             |                             |
| Classroom<br>( 1 )                   | Wood and Metal                                                                                                | 960 SF                      |
| MAIN BUILDING                        |                                                                                                               |                             |
| Offices, Classroo<br>( 1 )           | oms, Library, Storage Rooms, Restrooms, Utility Rooms Wood, Metal, Plaster, Gypsum Wallboard System, Concrete | 36,600 SF                   |
| METAL STORAGE                        | CONTAINERS (4 EA)                                                                                             |                             |
| Storage ( 1 )                        | Metal                                                                                                         | 1,420 SF                    |
| MULTI-PURPOSE                        | BUILDING                                                                                                      |                             |
| Gym, Classroom<br>( 1 )              | s, Locker Rooms<br>Wood, Metal, Plaster, Gypsum Wallboard System, Concrete                                    | 25,600 SF                   |
| Total Number Of                      | Buildings: 11 (Approximate) Total Sq Ft. :                                                                    | <u>71,870</u>               |