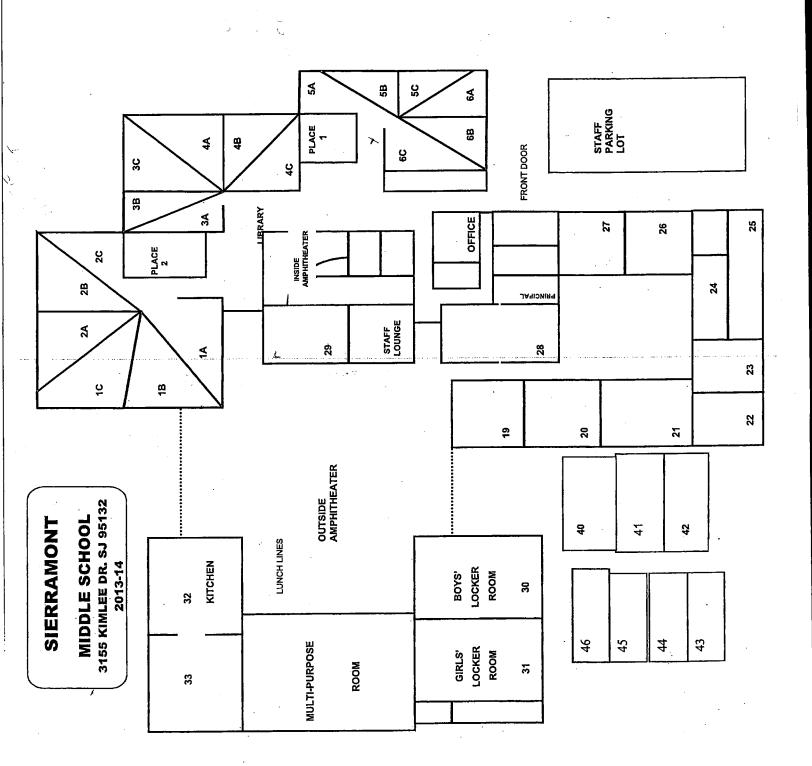

## LIST OF BUILDINGS AT

## SIERRAMONT MIDDLE SCHOOL

| BUILDING NAME BUILDING USED (#FLOORS | As<br>) Construction                                                                                          | BUILDING AREA (APPROXIMATE) |
|--------------------------------------|---------------------------------------------------------------------------------------------------------------|-----------------------------|
| BOILER ROOM                          |                                                                                                               |                             |
| Boiler Room<br>( 1 )                 | Concrete Slab and Plaster Walls                                                                               | 1,530 SF                    |
| CLASSROOM 40                         | PORTABLE BUILDING                                                                                             |                             |
| Classroom<br>( 1 )                   | Wood, Metal, and Pre-formed Walls                                                                             | 960 SF                      |
| CLASSROOM 41                         | PORTABLE BUILDING                                                                                             |                             |
| Classroom<br>( 1 )                   | Wood and Metal Portable                                                                                       | 960 SF                      |
| CLASSROOM 42                         | PORTABLE BUILDING                                                                                             |                             |
| Classroom<br>( 1 )                   | Wood and Metal Portable                                                                                       | 960 SF                      |
|                                      | PORTABLE BUILDING                                                                                             |                             |
| Classroom<br>( 1 )                   | Wood and Metal                                                                                                | 960 SF                      |
| CLASSROOM 44                         | PORTABLE BUILDING                                                                                             |                             |
| Classroom                            |                                                                                                               | 960 SF                      |
| ( 1 )                                | Wood and Metal                                                                                                |                             |
| CLASSROOM 45                         | PORTABLE BUILDING                                                                                             |                             |
| Classroom<br>( 1 )                   | Wood and Metal                                                                                                | 960 SF                      |
| CLASSROOM 46                         | PORTABLE BUILDING                                                                                             |                             |
| Classroom<br>( 1 )                   | Wood and Metal                                                                                                | 960 SF                      |
| MAIN BUILDING                        |                                                                                                               |                             |
| Offices, Classroo<br>( 1 )           | oms, Library, Storage Rooms, Restrooms, Utility Rooms Wood, Metal, Plaster, Gypsum Wallboard System, Concrete | 36,600 SF                   |
| METAL STORAGE                        | CONTAINERS (4 EA)                                                                                             |                             |
| Storage ( 1 )                        | Metal                                                                                                         | 1,420 SF                    |
| MULTI-PURPOSE                        | BUILDING                                                                                                      |                             |
| Gym, Classroom<br>( 1 )              | s, Locker Rooms<br>Wood, Metal, Plaster, Gypsum Wallboard System, Concrete                                    | 25,600 SF                   |
| Total Number Of                      | Buildings: 11 (Approximate) Total Sq Ft. :                                                                    | <u>71,870</u>               |