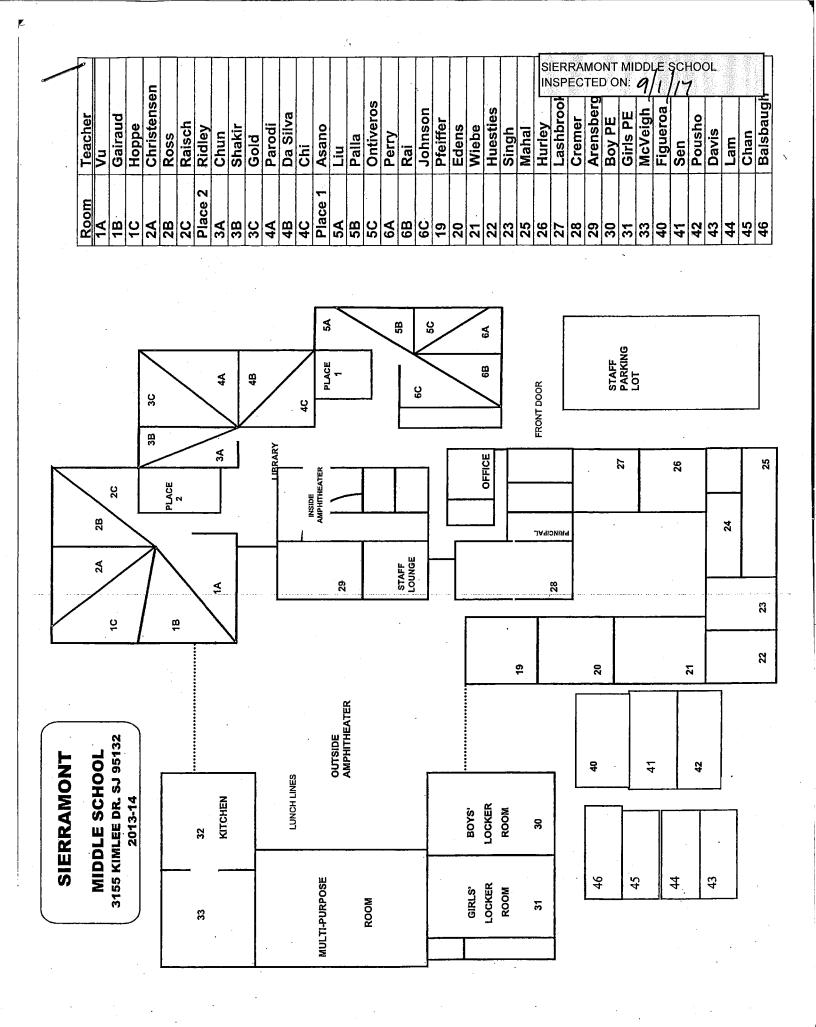

## SIERRAMONT MIDDLE SCHOOL

| BUILDING NAME BUILDING USED (#FLOORS | As<br>) Construction                                                                                          | BUILDING AREA (APPROXIMATE) |
|--------------------------------------|---------------------------------------------------------------------------------------------------------------|-----------------------------|
| BOILER ROOM                          |                                                                                                               |                             |
| Boiler Room<br>( 1 )                 | Concrete Slab and Plaster Walls                                                                               | 1,530 SF                    |
| CLASSROOM 40                         | PORTABLE BUILDING                                                                                             |                             |
| Classroom<br>( 1 )                   | Wood, Metal, and Pre-formed Walls                                                                             | 960 SF                      |
| CLASSROOM 41                         | PORTABLE BUILDING                                                                                             |                             |
| Classroom<br>( 1 )                   | Wood and Metal Portable                                                                                       | 960 SF                      |
| CLASSROOM 42                         | PORTABLE BUILDING                                                                                             |                             |
| Classroom<br>( 1 )                   | Wood and Metal Portable                                                                                       | 960 SF                      |
|                                      | PORTABLE BUILDING                                                                                             |                             |
| Classroom<br>( 1 )                   | Wood and Metal                                                                                                | 960 SF                      |
| CLASSROOM 44                         | PORTABLE BUILDING                                                                                             |                             |
| Classroom                            |                                                                                                               | 960 SF                      |
| ( 1 )                                | Wood and Metal                                                                                                |                             |
| CLASSROOM 45                         | PORTABLE BUILDING                                                                                             |                             |
| Classroom<br>( 1 )                   | Wood and Metal                                                                                                | 960 SF                      |
| CLASSROOM 46                         | PORTABLE BUILDING                                                                                             |                             |
| Classroom<br>( 1 )                   | Wood and Metal                                                                                                | 960 SF                      |
| MAIN BUILDING                        |                                                                                                               |                             |
| Offices, Classroo<br>( 1 )           | oms, Library, Storage Rooms, Restrooms, Utility Rooms Wood, Metal, Plaster, Gypsum Wallboard System, Concrete | 36,600 SF                   |
| METAL STORAGE                        | CONTAINERS (4 EA)                                                                                             |                             |
| Storage ( 1 )                        | Metal                                                                                                         | 1,420 SF                    |
| MULTI-PURPOSE                        | BUILDING                                                                                                      |                             |
| Gym, Classroom<br>( 1 )              | s, Locker Rooms<br>Wood, Metal, Plaster, Gypsum Wallboard System, Concrete                                    | 25,600 SF                   |
| Total Number Of                      | Buildings: 11 (Approximate) Total Sq Ft. :                                                                    | <u>71,870</u>               |