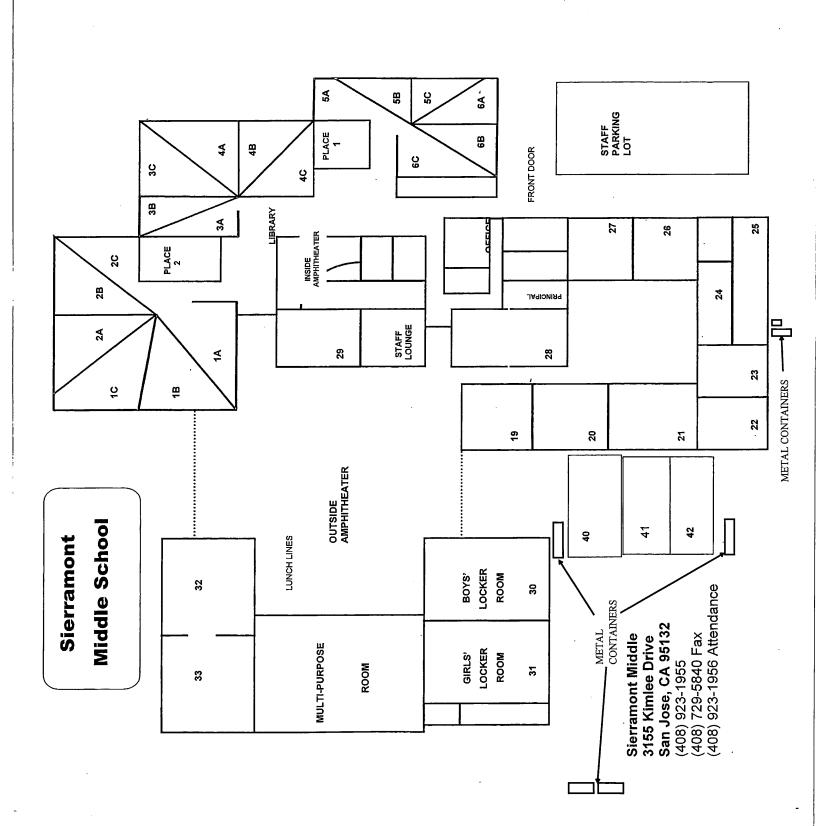

## LIST OF BUILDINGS AT

## SIERRAMONT MIDDLE SCHOOL

| BUILDING NAME BUILDING USED (#FLOORS | As<br>) Construction                                                                                          | BUILDING AREA (APPROXIMATE) |
|--------------------------------------|---------------------------------------------------------------------------------------------------------------|-----------------------------|
| BOILER ROOM                          |                                                                                                               |                             |
| Boiler Room<br>( 1 )                 | Concrete Slab and Plaster Walls                                                                               | 1,530 SF                    |
| CLASSROOM 40                         | PORTABLE BUILDING                                                                                             |                             |
| Classroom<br>( 1 )                   | Wood, Metal, and Pre-formed Walls                                                                             | 960 SF                      |
| CLASSROOM 41                         | PORTABLE BUILDING                                                                                             |                             |
| Classroom<br>( 1 )                   | Wood and Metal Portable                                                                                       | 960 SF                      |
| CLASSROOM 42                         | PORTABLE BUILDING                                                                                             |                             |
| Classroom<br>( 1 )                   | Wood and Metal Portable                                                                                       | 960 SF                      |
|                                      | PORTABLE BUILDING                                                                                             |                             |
| Classroom<br>( 1 )                   | Wood and Metal                                                                                                | 960 SF                      |
| CLASSROOM 44                         | PORTABLE BUILDING                                                                                             |                             |
| Classroom                            |                                                                                                               | 960 SF                      |
| ( 1 )                                | Wood and Metal                                                                                                |                             |
| CLASSROOM 45                         | PORTABLE BUILDING                                                                                             |                             |
| Classroom<br>( 1 )                   | Wood and Metal                                                                                                | 960 SF                      |
| CLASSROOM 46                         | PORTABLE BUILDING                                                                                             |                             |
| Classroom<br>( 1 )                   | Wood and Metal                                                                                                | 960 SF                      |
| MAIN BUILDING                        |                                                                                                               |                             |
| Offices, Classroo<br>( 1 )           | oms, Library, Storage Rooms, Restrooms, Utility Rooms Wood, Metal, Plaster, Gypsum Wallboard System, Concrete | 36,600 SF                   |
| METAL STORAGE                        | CONTAINERS (4 EA)                                                                                             |                             |
| Storage ( 1 )                        | Metal                                                                                                         | 1,420 SF                    |
| MULTI-PURPOSE                        | BUILDING                                                                                                      |                             |
| Gym, Classroom<br>( 1 )              | s, Locker Rooms<br>Wood, Metal, Plaster, Gypsum Wallboard System, Concrete                                    | 25,600 SF                   |
| Total Number Of                      | Buildings: 11 (Approximate) Total Sq Ft. :                                                                    | <u>71,870</u>               |