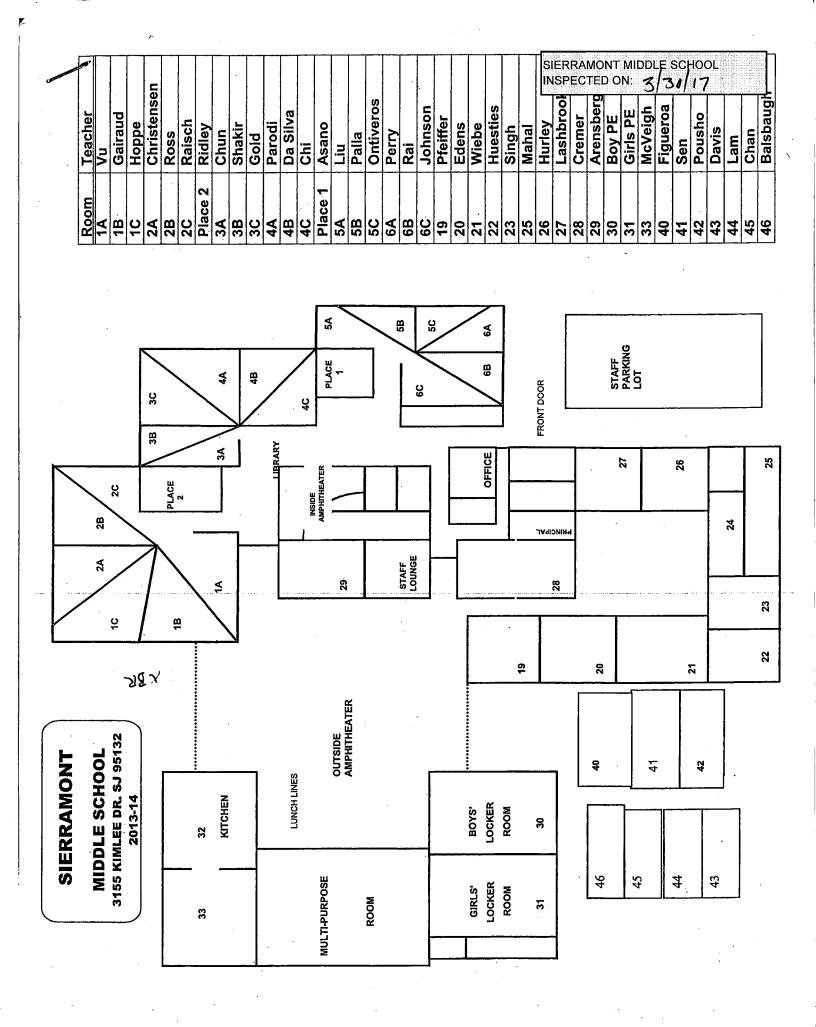

## SIERRAMONT MIDDLE SCHOOL

| BUILDING NAME BUILDING USED (#FLOORS | As<br>) Construction                                                                                          | BUILDING AREA (APPROXIMATE) |
|--------------------------------------|---------------------------------------------------------------------------------------------------------------|-----------------------------|
| BOILER ROOM                          |                                                                                                               |                             |
| Boiler Room<br>( 1 )                 | Concrete Slab and Plaster Walls                                                                               | 1,530 SF                    |
| CLASSROOM 40                         | PORTABLE BUILDING                                                                                             |                             |
| Classroom<br>( 1 )                   | Wood, Metal, and Pre-formed Walls                                                                             | 960 SF                      |
| CLASSROOM 41                         | PORTABLE BUILDING                                                                                             |                             |
| Classroom<br>( 1 )                   | Wood and Metal Portable                                                                                       | 960 SF                      |
| CLASSROOM 42                         | PORTABLE BUILDING                                                                                             |                             |
| Classroom<br>( 1 )                   | Wood and Metal Portable                                                                                       | 960 SF                      |
|                                      | PORTABLE BUILDING                                                                                             |                             |
| Classroom<br>( 1 )                   | Wood and Metal                                                                                                | 960 SF                      |
| CLASSROOM 44                         | PORTABLE BUILDING                                                                                             |                             |
| Classroom                            |                                                                                                               | 960 SF                      |
| ( 1 )                                | Wood and Metal                                                                                                |                             |
| CLASSROOM 45                         | PORTABLE BUILDING                                                                                             |                             |
| Classroom<br>( 1 )                   | Wood and Metal                                                                                                | 960 SF                      |
| CLASSROOM 46                         | PORTABLE BUILDING                                                                                             |                             |
| Classroom<br>( 1 )                   | Wood and Metal                                                                                                | 960 SF                      |
| MAIN BUILDING                        |                                                                                                               |                             |
| Offices, Classroo<br>( 1 )           | oms, Library, Storage Rooms, Restrooms, Utility Rooms Wood, Metal, Plaster, Gypsum Wallboard System, Concrete | 36,600 SF                   |
| METAL STORAGE                        | CONTAINERS (4 EA)                                                                                             |                             |
| Storage ( 1 )                        | Metal                                                                                                         | 1,420 SF                    |
| MULTI-PURPOSE                        | BUILDING                                                                                                      |                             |
| Gym, Classroom<br>( 1 )              | s, Locker Rooms<br>Wood, Metal, Plaster, Gypsum Wallboard System, Concrete                                    | 25,600 SF                   |
| Total Number Of                      | Buildings: 11 (Approximate) Total Sq Ft. :                                                                    | <u>71,870</u>               |